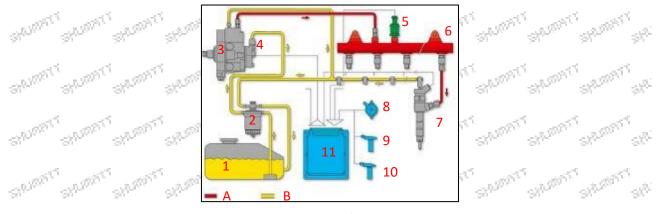

# 2.2.0445110248 Injector's Application Scenarios

Common rail system is an oil supply method refers to the diesel oil from the fuel tank sucked out by the gear pump through the oil-water separator and the gear pump to diesel fine filter, high-pressure pump, common rail pipe, and fuel injector, all together with the closed-loop fuel supply system composed of sensors and ECU that completely separates the generation of injection pressure and the injection process from each other.

|     | 5 15 1                | ø                | Pic Pic                        | : No. 1 | - Dr. Dr. 1                    | 100     | at at                        |
|-----|-----------------------|------------------|--------------------------------|---------|--------------------------------|---------|------------------------------|
| No. | Name                  | No.              | Name                           | No.     | Name                           | No.     | Name                         |
| 1   | Tank                  | ر <sup>5</sup> _ | Common Rail<br>Pressure Sensor | 9       | Engine Crankshaft Sensor       | A       | High Pressure Oil<br>Circuit |
| 2   | Diesel Filter         | 6                | Common Rail Pipe               | 10      | Camshaft Sensor                | ₿₿      | Low<br>Pressure Oil Circuit  |
| 3   | High-Pressure<br>Pump | ر ۲<br>م         | Injector                       | 11      | ECU Electronic Control<br>Unit | and the | and a state                  |
| - 4 | Fuel Gear Pump        | - 8              | Accelerator Pedal              | al an   | all all all                    | e de    | l'all'all                    |