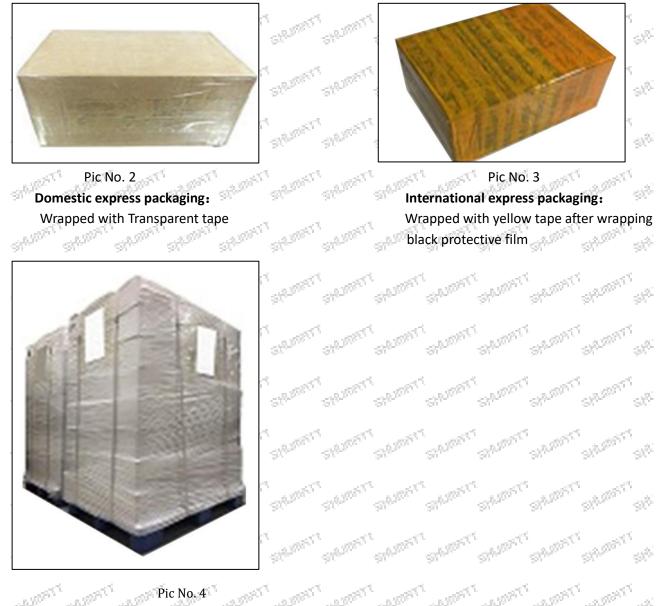

## 3.7.0445110248 Injector's Packing

**Domestic express packaging:** Usually wrapped in waterproof scotch tape, such as picture No.2. **International express packaging:** Wrapped with waterproof yellow tape After wrapping the black protective film, such as picture No. 3.

**Pallet Shipping:** Use fumigation free and recycling trays that meet export requirements, and use white wrapping protective film to wrap and bind with cable ties for the outside, such as picture No. 4,