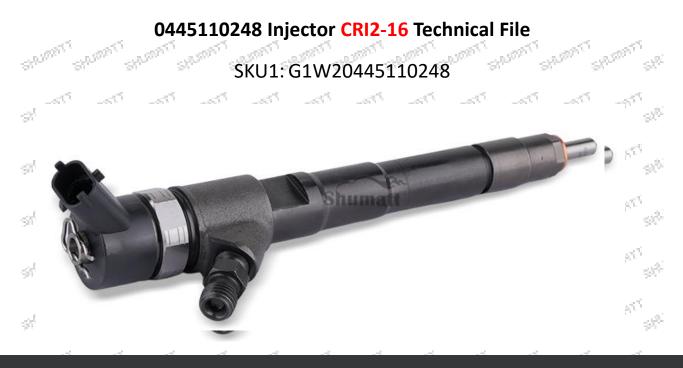

. and the

0445110248 Injector CRI2-16 Technical File

# 1.1. 0445110248 Injector's Basic Information

| and Title of a | China made new high quality diesel injector 0445110248 fuel injector CRI2-16 |
|----------------|------------------------------------------------------------------------------|
| SKU 1          | G1W20445110248                                                               |
| SKU 2          |                                                                              |
| ST. ST. ST.    | ~ 위도                                              |

1.4.0445110248 Injector's Parameter

Adaptation System: Common Rail System Injector Series: 110 Series Parameter Performance: CRI2-16 Matching Accessories: F 00V C17 504, gasket

Injector Type: Electromagnetic Injector

Support System Maximum Pressure: 1600 Vehicle Configuration Information: HYUNDAI/IVECO/MITSUBISHI/MITSUBISHI FUSO TRUCK & BUS CO/NEW HOLLAND/ PSA (PEUGEOT S.A.)/FIAT

Mob/WhatsApp: +86 13410541523 Email : <u>ruby@shumatt.com</u> © 2022 Shenzhen Shumatt Technology Co., Ltd

## 1.5.0445110248 Injector's Specifications and Dimensions

**Injector Size:** 21.5cm\*4 cm \*4 cm = 344cm<sup>3</sup> (L\*W\*H=V) Injector Net Weight: 0.55kg Gross Weight: 0.6kg Injector Quality: China Made Brand New Package Size: 28cm\*7 cm \*7 cm = 1372 cm<sup>3</sup> Injector Type: Diesel Common Rail Injector MOQ: 4 Pieces