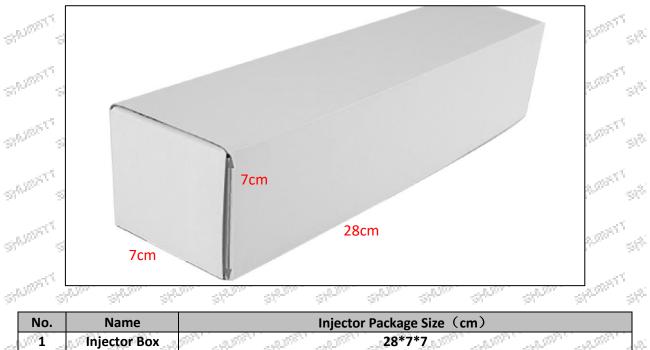

## 1.5.0445110248 Injector's Specifications and Dimensions

**Injector Size:** 21.5cm\*4 cm \*4 cm = 344cm<sup>3</sup> (L\*W\*H=V) Injector Net Weight: 0.55kg Gross Weight: 0.6kg Injector Quality: China Made Brand New Package Size: 28cm\*7 cm \*7 cm = 1372 cm<sup>3</sup> Injector Type: Diesel Common Rail Injector MOQ: 4 Pieces

(2) Injector Box Size

Mob/WhatsApp: +86 13410541523 Email : <u>ruby@shumatt.com</u> © 2022 Shenzhen Shumatt Technology Co., Ltd